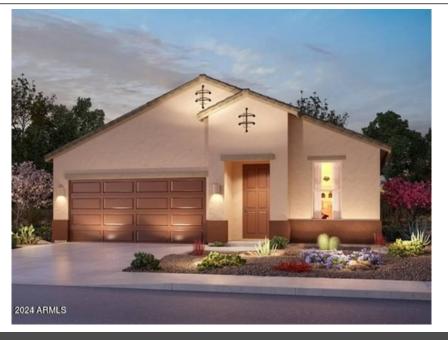

## \$ 347,840

## 20520 N Candlelight Rd, Maricopa, AZ 85138

- » Beds: 2 | Baths: 2 Full
- » MLS #: 6743930
- » Single Family | 1,614 ft<sup>2</sup> | Lot: 5,060 ft<sup>2</sup>
- » More Info: 20520NCandlelightRd.lsForSale.com

Marsha Walraff (520) 510-2699 marsha.azrealtor@gmail.com

Remarks

Brand new, energy-efficient home available! The second bedroom provides guests with their own private bath located away from the primary suite. Umber cabinets with shaded grey granite countertops, wood-look tile flooring with multi-tone carpet in our Elemental Package. A new phase is now selling at The Preserve at Province. Spend mornings on the putting green and afternoons next to the resort style pool in this 55+ gated community. Groundbreaking energy efficiency is also built seamlessly into every home so you can spend less on utility bills and mHore on the things that matter.